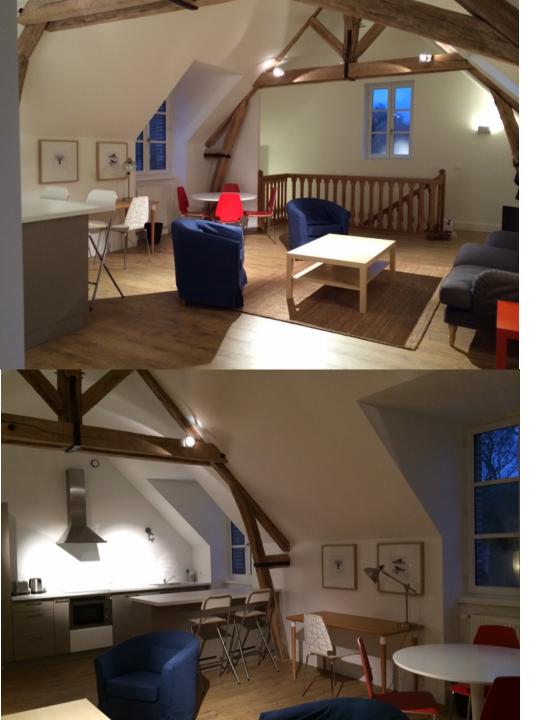

Bedroom 2: bed 90x190 cm

Shower + bath

Rent – 900€ Monthly charges – 145€ Deposit – 900€ End of stay cleaning – 100€

F2

1st floor- Overlooking garden and courtyard 80m²

Fully equiped kitchen (hotplate, microwave, oven, dishwasher)

Bed 160x190 cm

Shower + bath

Rent – 850€ Monthly charges – 145€ Deposit – 850€ End of stay cleaning – 100€

F2

1st floor– Overlooking garden and courtyard

75 m²

Fully equiped kitchen

(hotplate, microwave, oven, dishwasher)