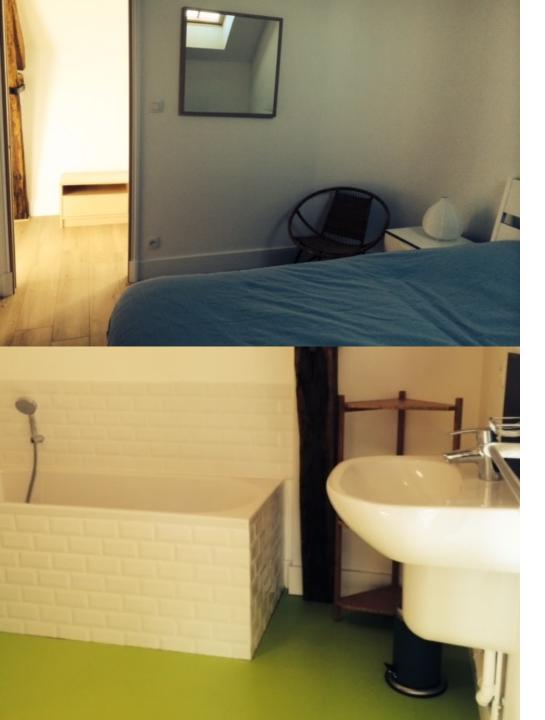

Rent – 650€ Monthly charges – 145€ Deposit – 650€ End of stay cleaning – 100€

F2

1st floor – Overlooking courtyard

45m²

Fully equiped kitchen

(hotplate, microwave, oven, dishwasher)

Bed 140x190 cm

Shower

Rent – 800€ Monthly charges– 145€ Deposit – 800€ End of stay cleaning – 100€

F3

2nd floor- Overlooking garden and courtyard

75m²

Fully equiped kitchen

(hotplate, microwave, oven, dishwasher)

Bedroom 1: bed 160x190 cm