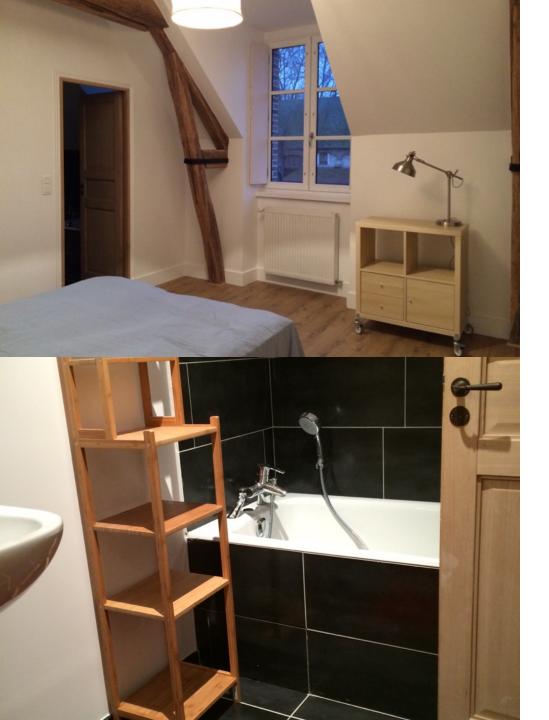

Bed 160x190 cm

Shower + bath

Rent - 850€ Monthly charges - 145€ Deposit - 850€ End of stay cleaning - 100€

F2
Ground floor – Overlooking garden
55m²
Fully equiped kitchen
(hotplate, microwave, oven, dishwasher)
Bed 150x190 cm
Shower

Rent – 800€ Monthly charges – 145€ Deposit – 800€ End of stay cleaning – 100€