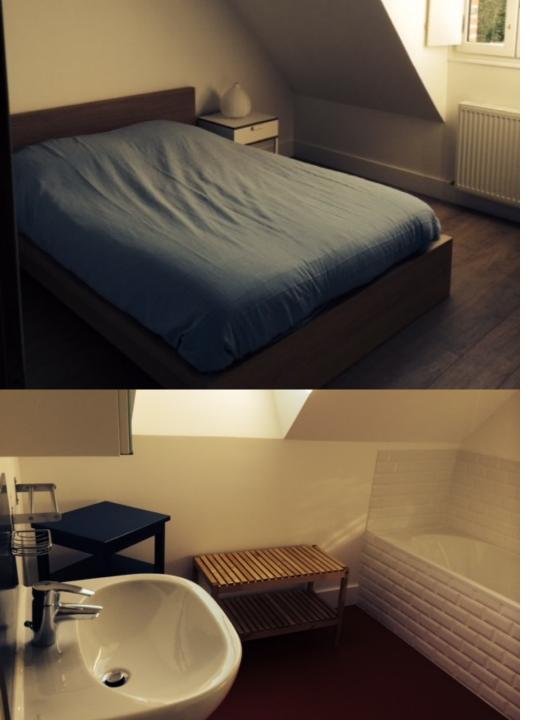

Rent – 800€ Monthly charges– 145€ Deposit – 800€ End of stay cleaning – 100€

F3

2nd floor- Overlooking garden and courtyard

75m²

Fully equiped kitchen

(hotplate, microwave, oven, dishwasher)

Bedroom 1: bed 160x190 cm

Bedroom 2: bed 90x190 cm

Shower + bath

Rent – 900€ Monthly charges – 145€ Deposit – 900€ End of stay cleaning – 100€

F2

1st floor- Overlooking garden and courtyard 80m²

Fully equiped kitchen (hotplate, microwave, oven, dishwasher)