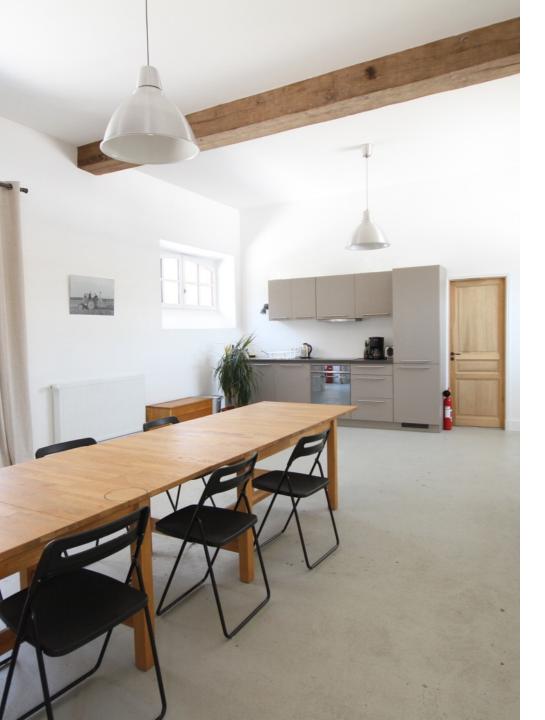

# Shared spaces

Garden of 2500m<sup>2</sup>

Common room with its own kitchen

Laundry room

Fitness room