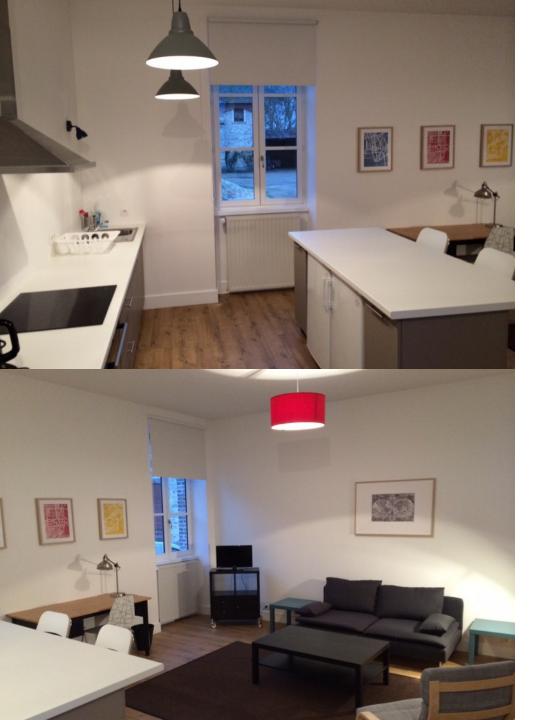

### Services

High speed internet

Sheets and towels provided

Bicycles available for your use

BBQ facilities

F2
Ground floor – Overlooking courtyard
55m²
Fully equiped kitchen
(hotplate, microwave, oven, dishwasher)
Bed 140x190 cm
Shower + bath

Rent – 800€ Monthly charges– 145€ Deposit – 800€ End of stay cleaning – 100€

F2

1st floor – Overlooking courtyard

38m²

Kitchen

(hotplates, microwave)

Bed 140x190 cm

Shower