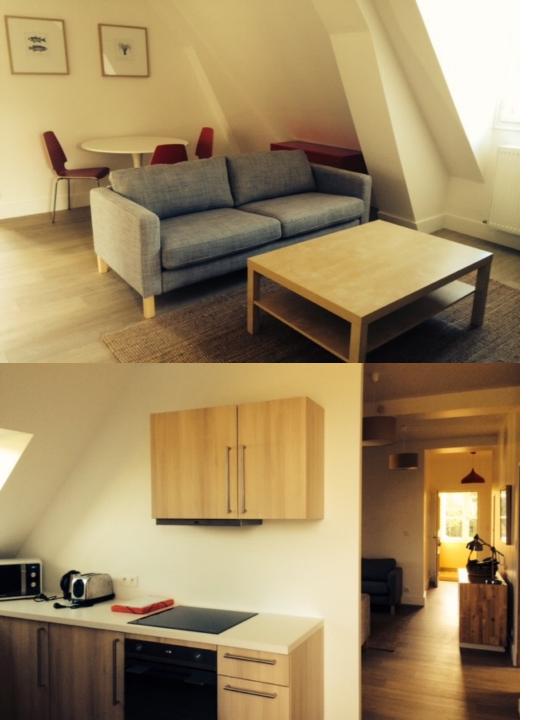

Rent – 650€ Monthly charges – 145€ Deposit – 650€ End of stay cleaning – 100€

F2

1st floor – Overlooking courtyard

45m²

Fully equiped kitchen

(hotplate, microwave, oven, dishwasher)

Bed 140x190 cm

Shower

Rent – 800€ Monthly charges– 145€ Deposit – 800€ End of stay cleaning – 100€

F3

2nd floor- Overlooking garden and courtyard

75m²

Fully equiped kitchen

(hotplate, microwave, oven, dishwasher)

Bedroom 1: bed 160x190 cm