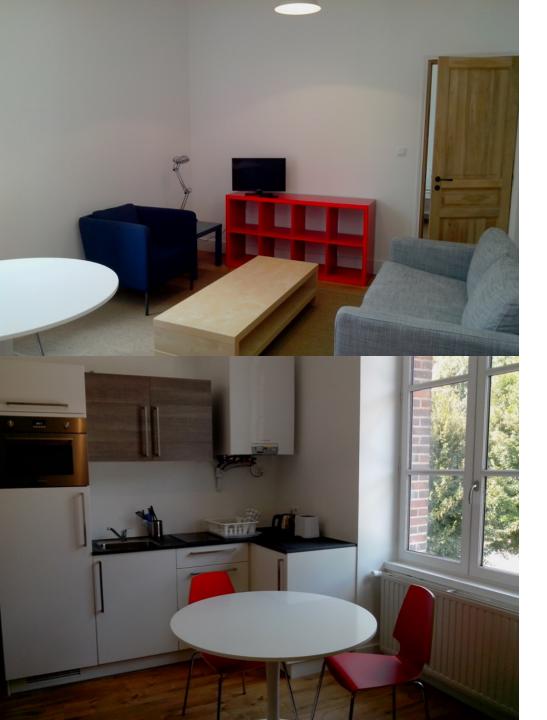

Rent – 650€ Monthly charges – 145€ Deposit – 650€ End of stay cleaning – 100€

F2

1st floor – Overlooking courtyard

45m²

Fully equiped kitchen

(hotplate, microwave, oven, dishwasher)

Bed 140x190 cm

Shower