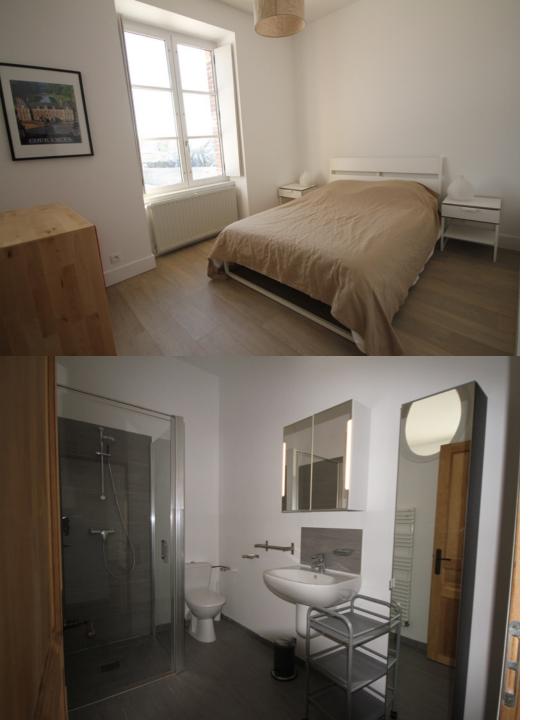

Rent – 800€ Monthly charges– 145€ Deposit – 800€ End of stay cleaning – 100€

F2

1st floor – Overlooking courtyard

38m²

Kitchen

(hotplates, microwave)

Bed 140x190 cm

Shower

Rent – 650€ Monthly charges – 145€ Deposit – 650€ End of stay cleaning – 100€

F2

1st floor – Overlooking courtyard

45m²

Fully equiped kitchen

(hotplate, microwave, oven, dishwasher)

Bed 140x190 cm

Shower