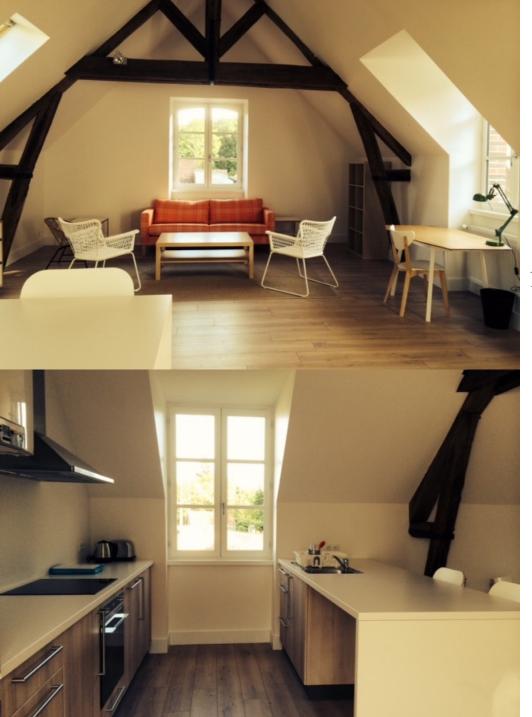

### Services

High speed internet

Sheets and towels provided

Bicycles available for your use

BBQ facilities

F2
Ground floor – Overlooking courtyard
55m²
Fully equiped kitchen
(hotplate, microwave, oven, dishwasher)
Bed 140x190 cm
Shower + bath

Rent – 800€ Monthly charges– 145€ Deposit – 800€ End of stay cleaning – 100€

F2

1st floor – Overlooking courtyard

38m²

Kitchen

(hotplates, microwave)

Bed 140x190 cm

Shower