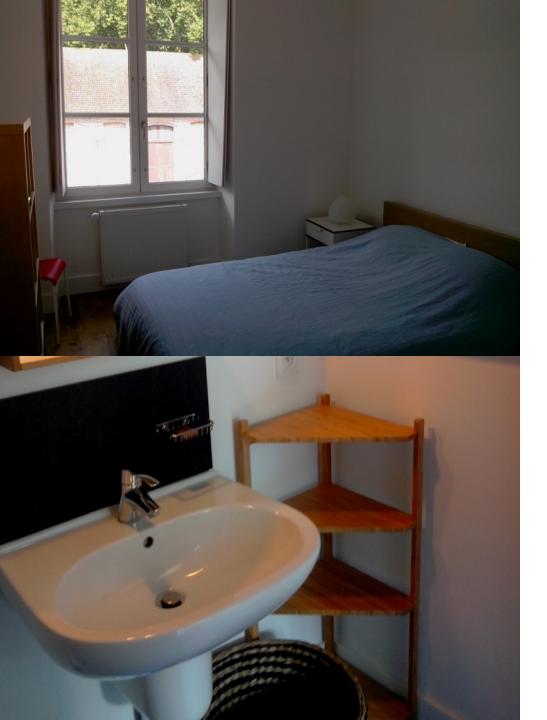

Bed 160x190 cm

Shower + bath

Rent – 850€ Monthly charges – 145€ Deposit – 850€ End of stay cleaning – 100€

F2

1st floor– Overlooking garden and courtyard

75 m²

Fully equiped kitchen

(hotplate, microwave, oven, dishwasher)

Bed 160x190 cm

Shower + bath

Rent - 850€ Monthly charges - 145€ Deposit - 850€ End of stay cleaning - 100€

F2
Ground floor – Overlooking garden
55m²
Fully equiped kitchen
(hotplate, microwave, oven, dishwasher)
Bed 150x190 cm
Shower