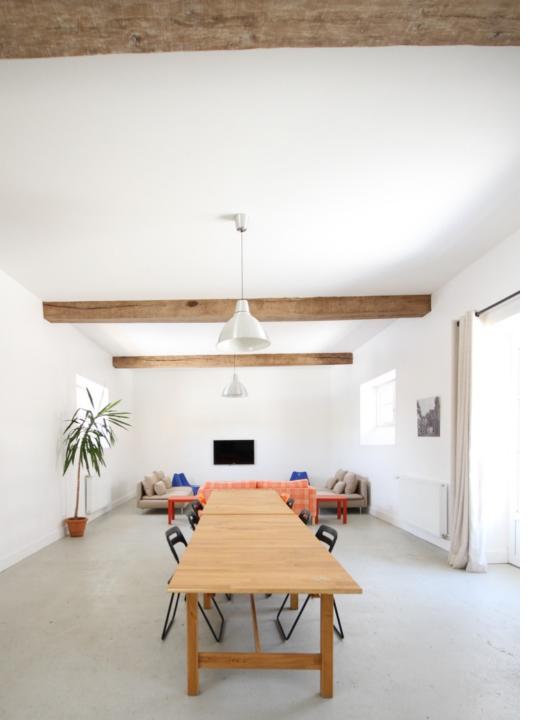

# Shared spaces

Garden of 2500m<sup>2</sup>

Common room with its own kitchen

Laundry room

Fitness room