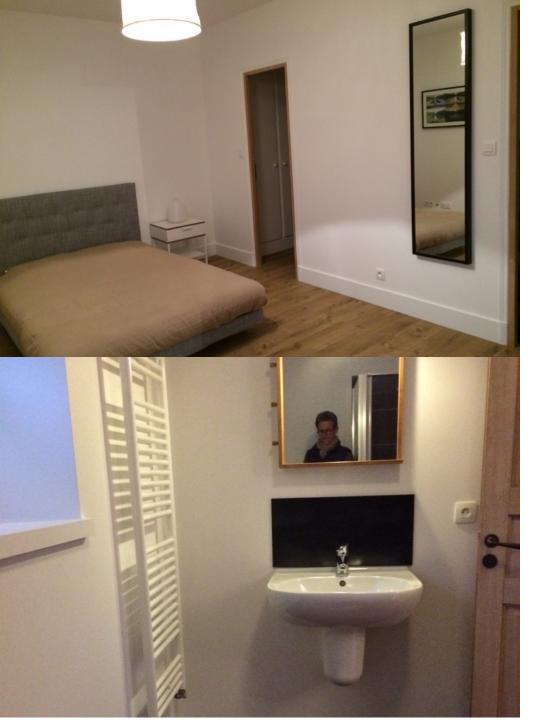

### Services

High speed internet

Sheets and towels provided

Bicycles available for your use

BBQ facilities

F2
Ground floor – Overlooking courtyard
55m²
Fully equiped kitchen
(hotplate, microwave, oven, dishwasher)
Bed 140x190 cm
Shower + bath

Rent – 800€ Monthly charges– 145€ Deposit – 800€ End of stay cleaning – 100€

F2

1st floor – Overlooking courtyard

38m²

Kitchen

(hotplates, microwave)

Bed 140x190 cm

Shower