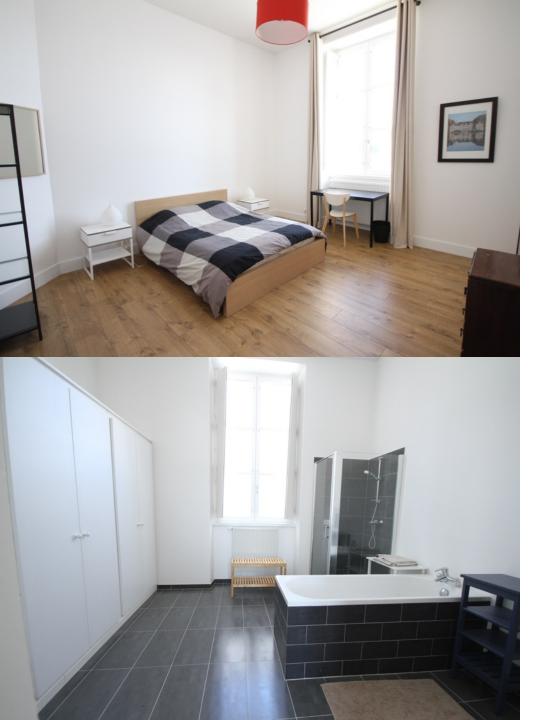

Rent – 800€ Monthly charges– 145€ Deposit – 800€ End of stay cleaning – 100€

F3

2nd floor- Overlooking garden and courtyard

75m²

Fully equiped kitchen

(hotplate, microwave, oven, dishwasher)

Bedroom 1: bed 160x190 cm

Bedroom 2: bed 90x190 cm

Shower + bath

Rent – 900€ Monthly charges – 145€ Deposit – 900€ End of stay cleaning – 100€

F2

1st floor- Overlooking garden and courtyard 80m²

Fully equiped kitchen (hotplate, microwave, oven, dishwasher)