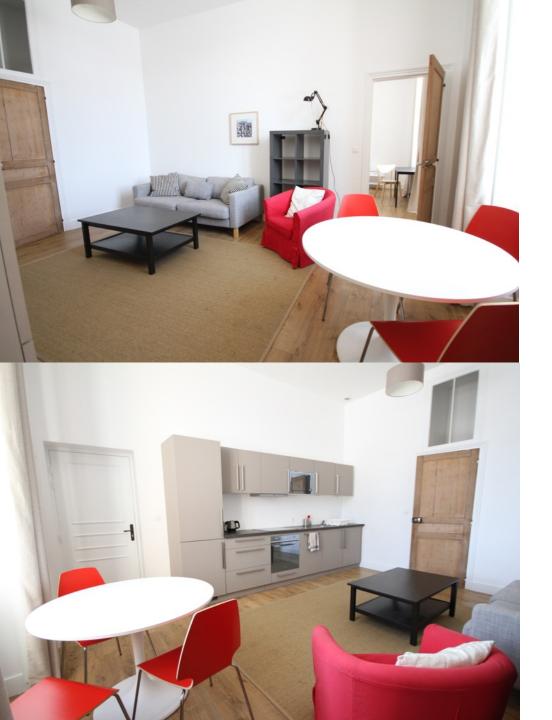

### Services

High speed internet

Sheets and towels provided

Bicycles available for your use

BBQ facilities

F2
Ground floor – Overlooking courtyard
55m²
Fully equiped kitchen
(hotplate, microwave, oven, dishwasher)
Bed 140x190 cm
Shower + bath

Rent – 800€ Monthly charges– 145€ Deposit – 800€ End of stay cleaning – 100€

F2

1st floor – Overlooking courtyard

38m²

Kitchen

(hotplates, microwave)

Bed 140x190 cm

Shower