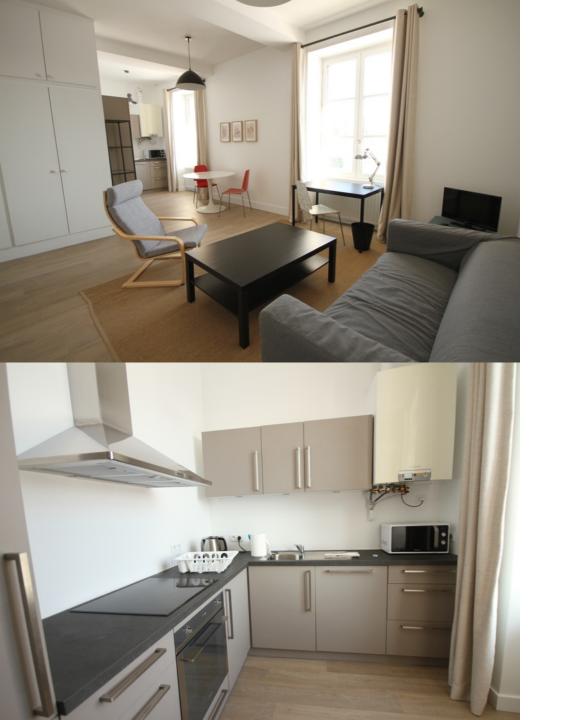

### Services

High speed internet

Sheets and towels provided

Bicycles available for your use

BBQ facilities

F2
Ground floor – Overlooking courtyard
55m²
Fully equiped kitchen
(hotplate, microwave, oven, dishwasher)
Bed 140x190 cm
Shower + bath

Rent – 800€ Monthly charges– 145€ Deposit – 800€ End of stay cleaning – 100€

F2

1st floor – Overlooking courtyard

38m²

Kitchen

(hotplates, microwave)

Bed 140x190 cm

Shower